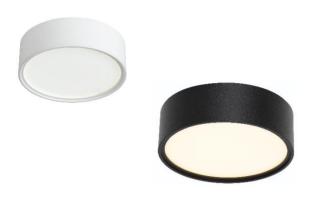

## DESCRIPTION

Downlights are a powerful source of ambient lighting, have a low profile design with a powerful light output, can be purposed to highlight features in home.

## TECHNICAL DATA

|   | EV. | TΠ | RF | 0 |
|---|-----|----|----|---|
| г | EM. | ıu | ᄄ  |   |

Item NameNARA CTC-BK.3CCTNARA CTC-WH.3CCTColourBlackWhiteMaterialPolycarbonate and Aluminium

Series

Barcode 9329501056141 9329501056134

DIMENSIONS

Diameter 1570 Height 55

Projection Cut out Cable

LIGHT SOURCE

 Type
 SMD LED

 Watt
 18

 Dimmable
 Yes

 Voltage
 240

 Driver
 Integrated

 Lumen
 1500

 Beam Angle
 120

 Lux
 120

UGR <19

CCT 3 CCT (3000-4000k-5500)

Color render >84
Power factor >0.9
Warranty 3 Years

**PARTS** 