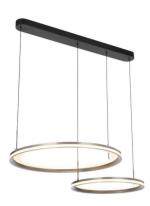

# FULCRUM PE2-GY 9329501071441

The Fulcrum family of pendant and oyster fittings presents a sleek and contemporary design, featuring integrated LED technology for energy efficiency and optimal illumination. Available in various sizes, these fixtures offer versatility to suit different spaces and preferences, providing both functionality and aesthetic appeal in modern interior settings.

### Overview

Family nameFulcrumCategoriesPendantsMountingSurfaceSuspension TypeCable

UsageIndoor LightingERAC Product RegistrationSAA-231005-EA

#### Color / Material

Fixture Color Pearl Grey
Fixture Finish Satin

**Fixture Material** Aluminium, PVC, Acrylic