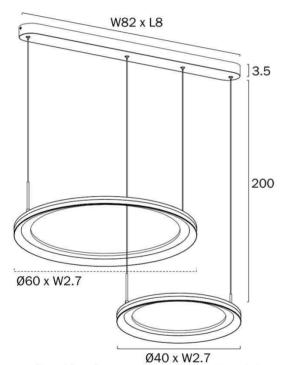

## Size

Fixture Length (cm) 60.0 Fixture Width (cm) 82.0 Fixture Height (cm) 2.7 Canopy Length (cm) 8.0 Canopy Projection (cm) 3.5 Canopy Width (cm) 82.0 200.0 Suspension Length (cm) **Height Adjustable?** Yes

## **Image -dimensions**

Note: Dimensions are only a guide and may vary due to manufacturing variations.