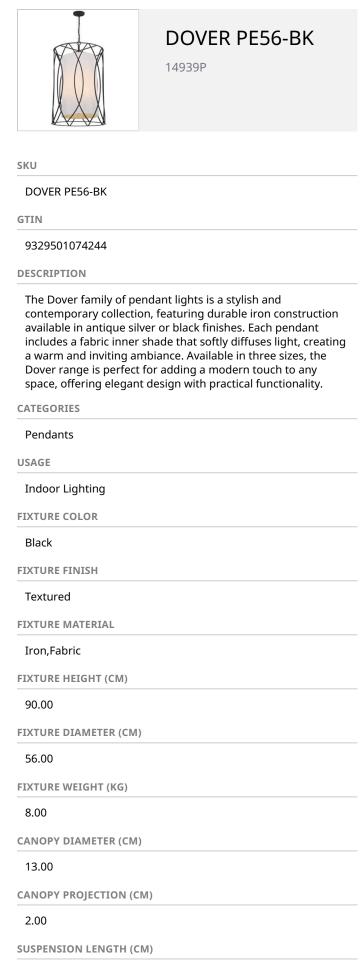

# **Telbix**.



200.00

HEIGHT ADJUSTABLE?

Yes

TOTAL WATTAGE (MAX)

200

WATTAGE

25

**GLOBE TYPE** 

E14

**GLOBE / LIGHT SOURCE QTY** 

8

**GLOBE / LIGHT SOURCE INCLUDED** 

#### No

**ELECTRICAL PROTECTION** 

CLASS I - HIGH VOLTAGE, EARTH REQUIRED

# IP RATING

IP20

APPROVALS

#### RCM

CARE INSTRUCTIONS

Do not use strong liquid cleaners,Wipe clean with a dry cloth

**REPLACEMENT WARRANTY** 

\*3 Years

BOX WEIGHT (KG)

15.48

BOX LENGTH (CM)

# 61.00

BOX WIDTH (CM)

61.00

BOX HEIGHT (CM)

92.00

**MASTER CARTON LENGTH (CM)** 

### 0.00

MASTER CARTON WIDTH (CM)

# 0.00

MASTER CARTON HEIGHT (CM)

### 0.00

# Telbıx.

MASTER CARTON WEIGHT (KG)

0.00