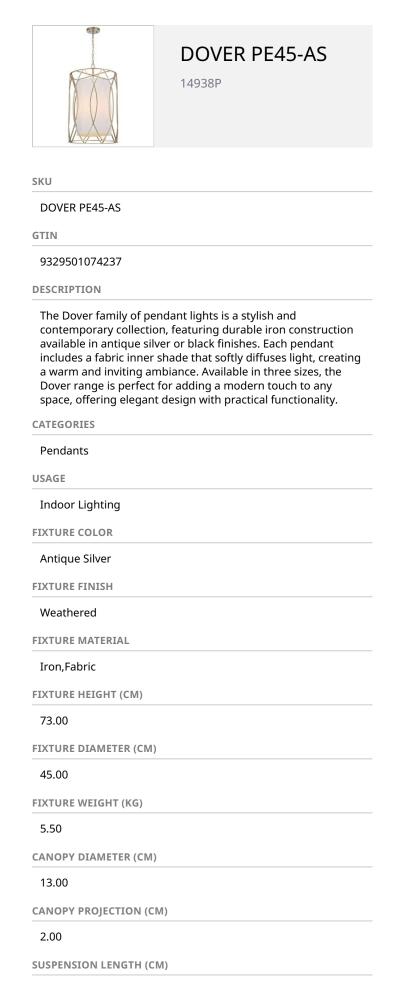

# **Telbix.**



| -                   |  |
|---------------------|--|
| Yes                 |  |
| TOTAL WATTAGE (MAX) |  |

**HEIGHT ADJUSTABLE?** 

100

WATTAGE

25

**GLOBE TYPE** 

E14

**GLOBE / LIGHT SOURCE QTY** 

4

**GLOBE / LIGHT SOURCE INCLUDED** 

#### No

**ELECTRICAL PROTECTION** 

CLASS I - HIGH VOLTAGE, EARTH REQUIRED

# IP RATING

IP20

APPROVALS

#### RCM

CARE INSTRUCTIONS

Do not use strong liquid cleaners,Wipe clean with a dry cloth

**REPLACEMENT WARRANTY** 

#### \*3 Years

BOX WEIGHT (KG)

10.06

BOX LENGTH (CM)

# 50.00

BOX WIDTH (CM)

50.00

BOX HEIGHT (CM)

73.00

**MASTER CARTON LENGTH (CM)** 

## 0.00

MASTER CARTON WIDTH (CM)

# 0.00

MASTER CARTON HEIGHT (CM)

## 0.00

200.00

# Telbıx.

MASTER CARTON WEIGHT (KG)

0.00