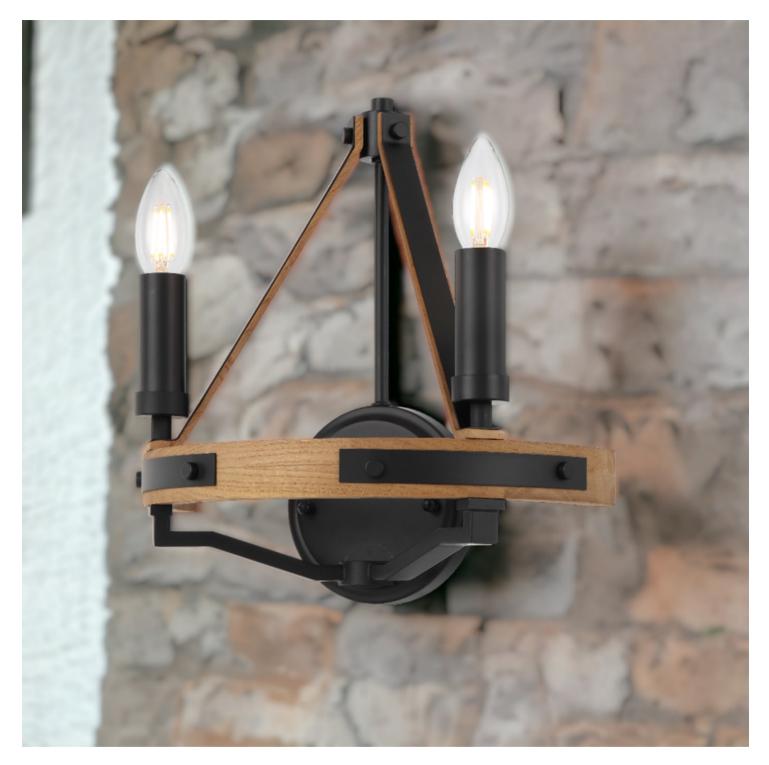

### DARIEN WB2-ASH 9329501067581

The Darien bespoke wall lamp, complements the pendant—a symphony of natural beauty and farmhouse chic. Crafted with a Canadian ash outer ring and square tube iron arms, it seamlessly marries organic elements with a touch of modernity. The recommended candle globe light source crowns the perimeter, casting a warm, inviting glow. Experience the fusion of rustic charm and contemporary design, as the Darien pendant becomes the focal point of your interior.

### Overview Family name

| Family name                   | Darien                                                         |
|-------------------------------|----------------------------------------------------------------|
| Categories                    | Wall Lights                                                    |
| Usage                         | Indoor Lighting                                                |
|                               |                                                                |
| <u>Color / Material</u>       |                                                                |
| Fixture Color                 | Ash, Black Matt                                                |
| Fixture Material              | Wood, Iron                                                     |
|                               |                                                                |
| Size                          |                                                                |
| Size                          |                                                                |
| Fixture Width (cm)            | 32.0                                                           |
| Fixture Height (cm)           | 34.0                                                           |
| Fixture Projection (cm)       | 16.0                                                           |
|                               |                                                                |
| <u>Specification</u>          |                                                                |
| Voltage Input                 | 240V                                                           |
| Total Wattage (max)           | 50                                                             |
| Wattage                       | 25                                                             |
| Globe Type                    | E14                                                            |
| Globe / Light Source qty      | 2                                                              |
| Globe / Light Source included | No                                                             |
| Electrical Protection         | CLASS I - HIGH VOLTAGE, EARTH REQUIRED                         |
| IP rating                     | IP20                                                           |
| Approvals                     | RCM                                                            |
| Box Contents                  | Basic mounting screws, Instruction                             |
| Installation Required         | Yes (by Licensed Electrician only)                             |
| Care Instructions             | Do not use strong liquid cleaners, Wipe clean with a dry cloth |
|                               |                                                                |