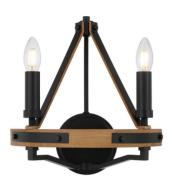

### DARIEN WB2-ASH 9329501067581

The Darien bespoke wall lamp, complements the pendant—a symphony of natural beauty and farmhouse chic. Crafted with a Canadian ash outer ring and square tube iron arms, it seamlessly marries organic elements with a touch of modernity. The recommended candle globe light source crowns the perimeter, casting a warm, inviting glow. Experience the fusion of rustic charm and contemporary design, as the Darien pendant becomes the focal point of your interior.

### Overview Family name

| Family name                   | Darien                                                         |
|-------------------------------|----------------------------------------------------------------|
| Categories                    | Wall Lights                                                    |
| Usage                         | Indoor Lighting                                                |
|                               |                                                                |
| <u>Color / Material</u>       |                                                                |
| Fixture Color                 | Ash, Black Matt                                                |
| Fixture Material              | Wood, Iron                                                     |
|                               |                                                                |
| Size                          |                                                                |
| Size                          |                                                                |
| Fixture Width (cm)            | 32.0                                                           |
| Fixture Height (cm)           | 34.0                                                           |
| Fixture Projection (cm)       | 16.0                                                           |
|                               |                                                                |
| <u>Specification</u>          |                                                                |
| Voltage Input                 | 240V                                                           |
| Total Wattage (max)           | 50                                                             |
| Wattage                       | 25                                                             |
| Globe Type                    | E14                                                            |
| Globe / Light Source qty      | 2                                                              |
| Globe / Light Source included | No                                                             |
| Electrical Protection         | CLASS I - HIGH VOLTAGE, EARTH REQUIRED                         |
| IP rating                     | IP20                                                           |
| Approvals                     | RCM                                                            |
| Box Contents                  | Basic mounting screws, Instruction                             |
| Installation Required         | Yes (by Licensed Electrician only)                             |
| Care Instructions             | Do not use strong liquid cleaners, Wipe clean with a dry cloth |
|                               |                                                                |