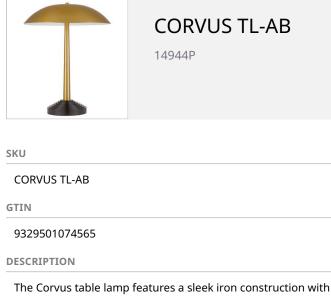

# **Telbix.**

a satin finish, combining antique brass and dark coffee tones. Its modern, contemporary, and industrial design makes it a stylish and sophisticated lighting piece for any space.

#### CATEGORIES

Table Lamps

USAGE

Indoor Lighting

**VOLTAGE INPUT** 

240V

**FIXTURE COLOR** 

### Antique Brass, Dark Coffee

TOTAL WATTAGE (MAX)

50

**FIXTURE FINISH** 

Satin

**GLOBE / LIGHT SOURCE QTY** 

#### 2

WATTAGE

25

FIXTURE MATERIAL

Iron

FIXTURE HEIGHT (CM)

#### 50.00

FIXTURE DIAMETER (CM)

40.00

FIXTURE WEIGHT (KG)

#### **GLOBE TYPE**

E27

**GLOBE / LIGHT SOURCE INCLUDED** 

### No

**ELECTRICAL PROTECTION** 

# CLASS II - DOUBLE INSULATED, EARTH NOT REQUIRED

**IP RATING** 

IP20

LEAD AND PLUG

Yes

APPROVALS

RCM

**REPLACEMENT WARRANTY** 