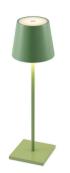

## CLIO TL-GN 9329501067833

The Clio table lamp is a versatile lighting solution suitable for indoor and outdoor settings. It's perfect for personal use at home, offering portability and touch-based controls for adjusting brightness. In commercial applications, such as restaurants and cafes, it provides intimate table lighting with dimming options. The lamp's IP54 waterproof rating makes it resilient against dust and light water exposure. Additionally, a 10-bank charging station option ensures readiness for establishments requiring multiple lamps, making it an ideal choice for various settings.

#### Color / Material

| Fixture Color            | Green              |
|--------------------------|--------------------|
| Fixture Pantone Color    | RAL 6021           |
| Fixture Finish           | Satin              |
| Fixture Material         | Iron               |
| Diffuser Color           | Frost              |
| Cable Color              | Black              |
| Cable Material           | PVC                |
|                          |                    |
| <u>Size</u>              |                    |
| Fixture Diameter (cm)    | 11.0               |
| Fixture Height (cm)      | 38.0               |
|                          |                    |
| Cable Length (cm)        | 150                |
|                          |                    |
| Specification            |                    |
| Voltage Input            | 240V               |
| Total Wattage (max)      | 3                  |
| Globe Type               | LED integrated SMD |
| Globe / Light Source gty | 1                  |
| 5 17                     |                    |