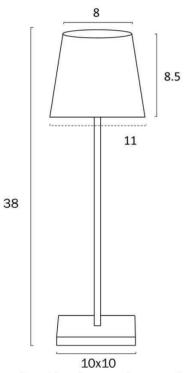

#### Image -dimensions

Note: Dimensions are only a guide and may vary due to manufacturing variations.

All representations within this document are subject to copyright. ELECTRICAL INSTALLATIONS MUST BE PERFORMED BY A QUALIFIED ELECTRICAL CONTRACTOR AND INSTALLED IN ACCORDANCE WITH AS/NZS 3000. NOTE : All images , descriptions and dimensions are indicative. Please check latest version of item detail on Telbix website prior to ordering or installation.

#### Color / Material

| Fixture Color            | Green              |
|--------------------------|--------------------|
| Fixture Pantone Color    | RAL 6021           |
| Fixture Finish           | Satin              |
| Fixture Material         | Iron               |
| Diffuser Color           | Frost              |
| Cable Color              | Black              |
| Cable Material           | PVC                |
|                          |                    |
| <u>Size</u>              |                    |
| Fixture Diameter (cm)    | 11.0               |
| Fixture Height (cm)      | 38.0               |
|                          |                    |
| Cable Length (cm)        | 150                |
|                          |                    |
| Specification            |                    |
| Voltage Input            | 240V               |
| Total Wattage (max)      | 3                  |
| Globe Type               | LED integrated SMD |
| Globe / Light Source gty | 1                  |
| 5 17                     |                    |