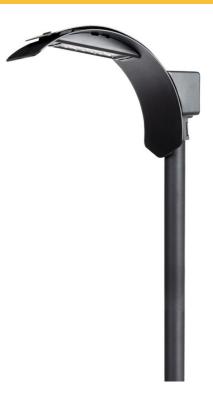

# Arc Large Area Symmetrical Lantern Head Model: F60382-SYM

RRP: \$1,213.30

### DIMENSIONS

• 482mmD x 342mmH x 215mmW

## FEATURES

- One head style available in four different light distribution options
- The Arc Symmetrical Lantern Head can be pole mounted or wall mounted with a 60mmØ fitter - purchased separately
- Great if your looking to focus light not only on the walkway, but the surrounding space so pedestrians have more visibility of their surroundings
- 10K surge protection
- Charcoal finish
- Lamp tiltable through 15°
- IK06 impact resistance
- Made in Italy
- For 60mm poles Superlux recommends use of 2 inch bore galvanised steel water pipe from Steel & Tube Ltd.