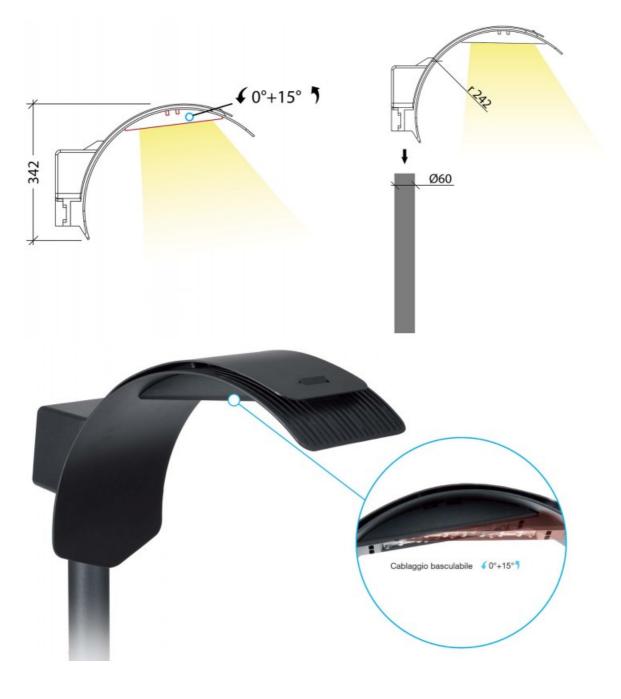

### DIMENSIONS

• 482mmD x 342mmH x 215mmW

## FEATURES

- One head style available in four different light distribution options
- The Arc Symmetrical Lantern Head can be pole mounted or wall mounted with a 60mmØ fitter - purchased separately
- Great if your looking to focus light not only on the walkway, but the surrounding space so pedestrians have more visibility of their surroundings
- 10K surge protection
- Charcoal finish
- Lamp tiltable through 15°
- IK06 impact resistance
- Made in Italy
- For 60mm poles Superlux recommends use of 2 inch bore galvanised steel water pipe from Steel & Tube Ltd.