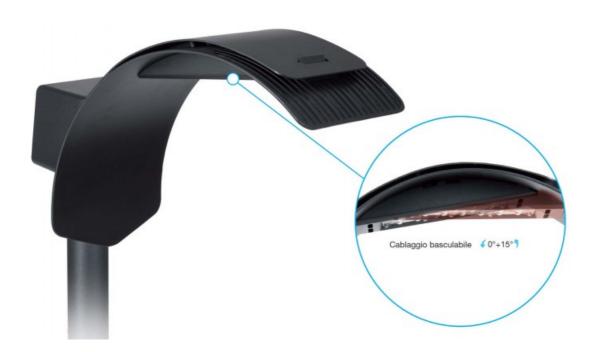

## **FEATURES**

- $\boldsymbol{\cdot}\;$  One head style available in four different light distribution options
- The Arc Road 8 Metre Optics Lantern Head can be pole mounted or wall mounted with a 60mmØ fitter - purchased separately
- 10K surge protection
- · Charcoal finish
- · Lamp tiltable through 15°
- · IK06 impact resistance
- · Made in Italy
- For 60mm poles Superlux recommends use of 2 inch bore galvanised steel water pipe from Steel & Tube Ltd.