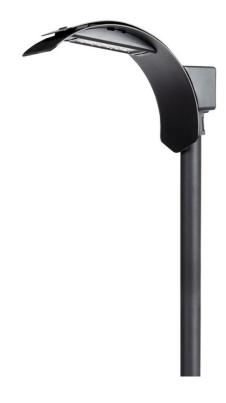

## **DIMENSIONS TECHNICAL DATA**

· 482mmD x 342mmH x 215mmW

Total lumens: 6687 Colour temp: 4,000K Power supply: 220-240V

CRI: 80 Wattage: 55

Control gear: Included

## **FEATURES**

- $\boldsymbol{\cdot}\;$  One head style available in four different light distribution options
- The Arc Road 8 Metre Optics Lantern Head can be pole mounted or wall mounted with a 60mmØ fitter - purchased separately
- 10K surge protection
- · Charcoal finish
- · Lamp tiltable through 15°
- · IK06 impact resistance
- · Made in Italy
- For 60mm poles Superlux recommends use of 2 inch bore galvanised steel water pipe from Steel & Tube Ltd.