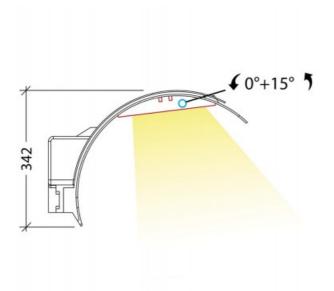

## **DIMENSIONS TECHNICAL DATA**

· 482mmD x 342mmH x 215mmW

Total lumens: 6687 Colour temp: 4,000K Power supply: 220-240V

CRI: 80 Wattage: 55

Control gear: Included

## **FEATURES**

- $\boldsymbol{\cdot}\;$  One head style available in four different light distribution options
- The Arc Road 8 Metre Optics Lantern Head can be pole mounted or wall mounted with a 60mmØ fitter - purchased separately
- 10K surge protection
- · Charcoal finish
- · Lamp tiltable through 15°
- · IK06 impact resistance
- · Made in Italy
- For 60mm poles Superlux recommends use of 2 inch bore galvanised steel water pipe from Steel & Tube Ltd.