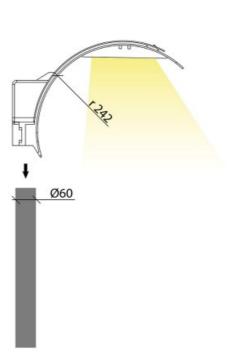

## **DIMENSIONS TECHNICAL DATA**

· 482mmD x 342mmH x 215mmW

Total lumens: 6687 Colour temp: 4,000K Power supply: 220-240V

CRI: 80 Wattage: 55

Control gear: Included

## **FEATURES**

- $\boldsymbol{\cdot}\;$  One head style available in four different light distribution options
- The Arc Road 8 Metre Optics Lantern Head can be pole mounted or wall mounted with a 60mmØ fitter - purchased separately
- 10K surge protection
- · Charcoal finish
- · Lamp tiltable through 15°
- · IK06 impact resistance
- · Made in Italy
- For 60mm poles Superlux recommends use of 2 inch bore galvanised steel water pipe from Steel & Tube Ltd.