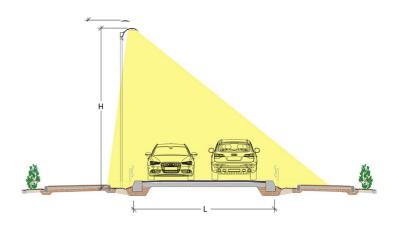

## **FEATURES**

- $\boldsymbol{\cdot}\;$  One head style available in four different light distribution options
- The Arc Road 8 Metre Optics Lantern Head can be pole mounted or wall mounted with a 60mmØ fitter - purchased separately
- 10K surge protection
- · Charcoal finish
- · Lamp tiltable through 15°
- · IK06 impact resistance
- · Made in Italy
- For 60mm poles Superlux recommends use of 2 inch bore galvanised steel water pipe from Steel & Tube Ltd.