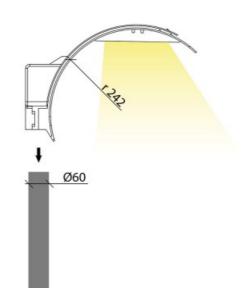

## FEATURES

- One head style available in four different light distribution options
- The Arco Road 5 Metre Optics Lantern Head can be pole mounted or wall mounted with a 60mmØ fitter - purchased separately
- 10K surge protection
- Charcoal finish
- Lamp tiltable through 15°
- IK06 impact resistance
- Made in Italy
- For 60mm poles Superlux recommends use of 2 inch bore galvanised steel water pipe from Steel & Tube Ltd