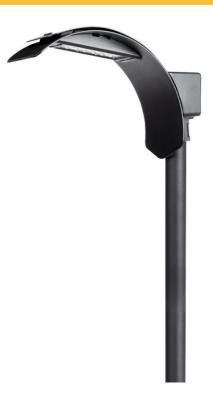

### Arc Road 5 Metre Optics Lantern Head Model: F60382-R5

#### DIMENSIONS

• 482mmD x 342mmH x 215mmW

## FEATURES

- One head style available in four different light distribution options
- The Arco Road 5 Metre Optics Lantern Head can be pole mounted or wall mounted with a 60mmØ fitter - purchased separately
- 10K surge protection
- Charcoal finish
- Lamp tiltable through 15°
- IK06 impact resistance
- Made in Italy
- For 60mm poles Superlux recommends use of 2 inch bore galvanised steel water pipe from Steel & Tube Ltd