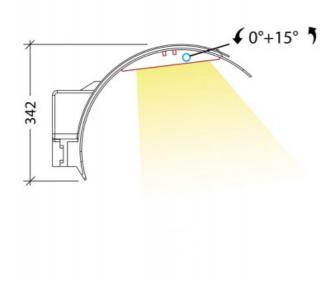

#### DIMENSIONS

• 482mmD x 342mmH x 215mmW

## FEATURES

- One head style available in four different light distribution options
- The Arco Road 5 Metre Optics Lantern Head can be pole mounted or wall mounted with a 60mmØ fitter - purchased separately
- 10K surge protection
- Charcoal finish
- Lamp tiltable through 15°
- IK06 impact resistance
- Made in Italy
- For 60mm poles Superlux recommends use of 2 inch bore galvanised steel water pipe from Steel & Tube Ltd