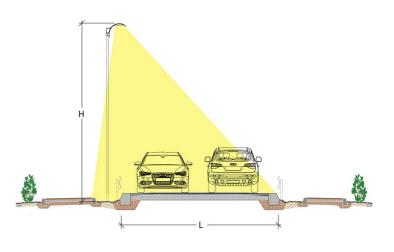

## FEATURES

- One head style available in four different light distribution options
- The Arco Road 5 Metre Optics Lantern Head can be pole mounted or wall mounted with a 60mmØ fitter - purchased separately
- 10K surge protection
- Charcoal finish
- Lamp tiltable through 15°
- IK06 impact resistance
- Made in Italy
- For 60mm poles Superlux recommends use of 2 inch bore galvanised steel water pipe from Steel & Tube Ltd