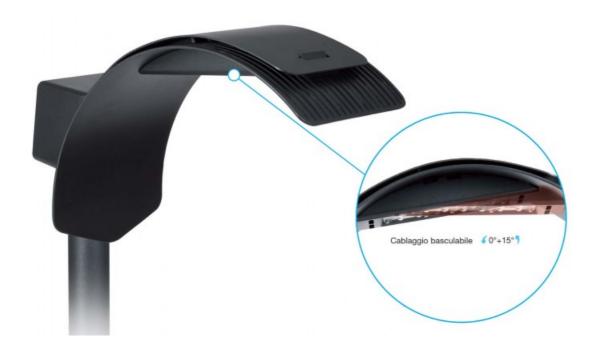

## FEATURES

- One head style available in four different light distribution options
- The Arco Road 5 Metre Optics Lantern Head can be pole mounted or wall mounted with a 60mmØ fitter - purchased separately
- 10K surge protection
- Charcoal finish
- Lamp tiltable through 15°
- IK06 impact resistance
- Made in Italy
- For 60mm poles Superlux recommends use of 2 inch bore galvanised steel water pipe from Steel & Tube Ltd