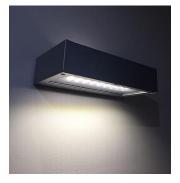

## Up/Down Wall Light

| Product<br>Code     | LED's                               | Battery                  | Solar<br>Panel                      | IP Rating | Lumens    |
|---------------------|-------------------------------------|--------------------------|-------------------------------------|-----------|-----------|
| SLDWL228-<br>3K/BLK | 19 x SMD LED<br>@0.2W<br>Warm White | 2 x<br>2200mAh<br>Li-ion | 2W<br>Integrated<br>Polycrystalline | 44        | 500 @ 1 m |
| SLDWL228-<br>3K/SIL | 19 x SMD LED<br>@0.2W<br>Warm White | 2 x<br>2200mAh<br>Li-ion | 2W<br>Integrated<br>Polycrystalline | 44        | 500 @ 1 m |

#### Features:

- Black P.C. or Stainless Steel Finish
- Approximately 10-12 hours Operation
- Up and Down Lighting
- Machined Aluminium
- On/Off Switch