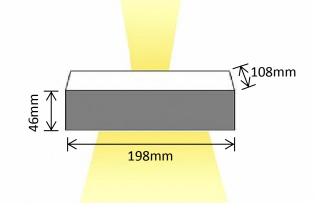

#### 1 Year Warranty!

Packaged Fitting Weight & Dimensions

W: 0.8kg

D: 25cm x 16cm x 7cm