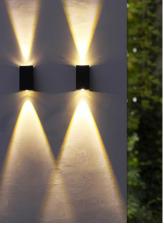

## Up/Down Wall Light

| Product<br>Code | LED's                           | Battery                  | Solar<br>Panel                        | IP Rating | Lumens   |
|-----------------|---------------------------------|--------------------------|---------------------------------------|-----------|----------|
| SLDWL02/BLK     | 2 x 1W SMD<br>LED<br>Warm White | 1 x<br>2200mAh<br>Li-ion | 1.3W<br>Integrated<br>Polycrystalline | 44        | 100 @ 1m |

## Features:

- Built in Photo Electric Cell
- Black P.C. Finish
- Approximately 10-12 hours Operation
- Up and Down Lighting
- Machined Aluminium
- On/Off Switch
- 1 Year Warranty!

Packaged Fitting Weight & Dimensions