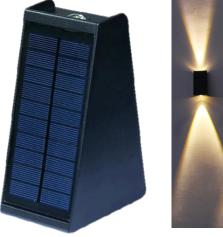

## Up/Down Wall Light

| Product<br>Code | LED's                           | Battery                  | Solar<br>Panel                        | IP Rating | Lumens   |
|-----------------|---------------------------------|--------------------------|---------------------------------------|-----------|----------|
| SLDWL02/BLK     | 2 x 1W SMD<br>LED<br>Warm White | 1 x<br>2200mAh<br>Li-ion | 1.3W<br>Integrated<br>Polycrystalline | 44        | 100 @ 1m |

## Features:

- Built in Photo Electric Cell
- Black P.C. Finish
- Approximately 10-12 hours Operation
- Up and Down Lighting
- Machined Aluminium
- On/Off Switch
- 1 Year Warranty!

Packaged Fitting Weight & Dimensions