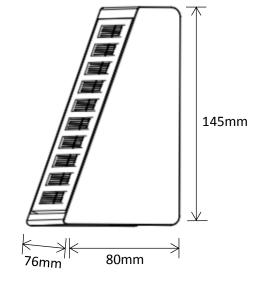

## **Residential Range**

## Wall Lights

## Up/Down Wall Light

| Product<br>Code | LED's                           | Battery                  | Solar<br>Panel                        | IP Rating | Lumens   |
|-----------------|---------------------------------|--------------------------|---------------------------------------|-----------|----------|
| SLDWL02/BLK     | 2 x 1W SMD<br>LED<br>Warm White | 1 x<br>2200mAh<br>Li-ion | 1.3W<br>Integrated<br>Polycrystalline | 44        | 100 @ 1m |

## Features:

- Built in Photo Electric Cell
- Black P.C. Finish
- Approximately 10-12 hours Operation
- Up and Down Lighting
- Machined Aluminium
- On/Off Switch
- 1 Year Warranty!







Packaged Fitting Weight & Dimensions

W: 1kg D: 14cm x 8.5cm x 20.5cm