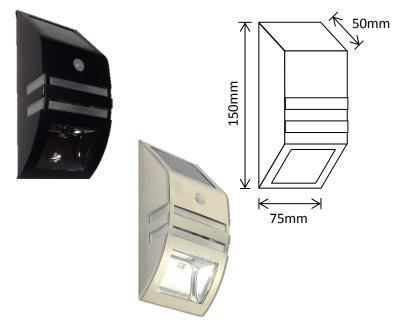

## Flush Mount Wall Light

| Product<br>Code                  | LED's                                                      | Battery                      | Solar<br>Panel                      | IP Rating | Lumens  |
|----------------------------------|------------------------------------------------------------|------------------------------|-------------------------------------|-----------|---------|
| SLDWL0099A<br>-1W-PIR-<br>BLK-WW | 1 x SMD LED<br>@0.3W<br>1 x SMD LED<br>@0.7W<br>Warm White | 1 x 3.2V<br>500mAH<br>Li-ion | 1W<br>Integrated<br>Polycrystalline | 65        | 40 @ 1m |
| SLDWL0099A<br>-1W-PIR-WW         | 1 x SMD LED<br>@0.3W<br>1 x SMD LED<br>@0.7W<br>Warm White | 1 x 3.2V<br>500mAH<br>Li-ion | 1W<br>Integrated<br>Polycrystalline | 65        | 40 @ 1m |
| SLDWL0099A<br>-1W-PIR-CW         | 1 x SMD LED<br>@0.3W<br>1 x SMD LED<br>@0.7W<br>Cool White | 1 x 3.2V<br>500mAH<br>Li-ion | 1W<br>Integrated<br>Polycrystalline | 65        | 40 @ 1m |

## Features:

- Pyro-electric Infrared Sensor
- Approximately 8-10 hours Operation
- Self-adjusting run time on Sensor
- Flush Wall Mount Base
- 1 Year Warranty!

Packaged Fitting Weight & Dimensions W: 0.3kg D: 18cm x 9cm x 7cm