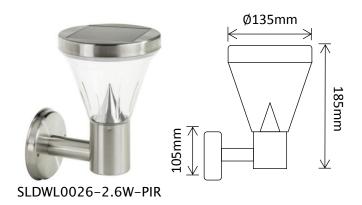

## **Modern Wall Light**

| Product<br>Code        | LED's                                                   | Battery             | Solar<br>Panel                  | IP Rating | Lumens    |
|------------------------|---------------------------------------------------------|---------------------|---------------------------------|-----------|-----------|
| SLDWL0026-<br>2.6W-PIR | 12 x SMD LED<br>@0.2W (CW)<br>1 x SMD LED<br>@0.2W (WW) | 3 x 800mAh<br>NiMH  | 0.6W Integrated Polycrystalline | 44        | 350 @ 1 m |
| SLDWL0027-<br>2.6W-PIR | 12 x SMD LED<br>@0.2W (CW)<br>1 x SMD LED<br>@0.2W (WW) | 3 x 1500mAh<br>NiMH | 1W Integrated Polycrystalline   | 44        | 350 @ 1m  |

#### Features:

- Pyro-electric Infrared Sensor
- Stainless Steel Construction
- Approximately 6-8 hours Operation
- Approximately 1 minute Sensor Run Time
- Wall Mounting Bracket
- UV-Stabilised PVC Lens