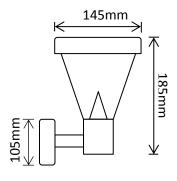

## **Modern Wall Light**

| Product<br>Code        | LED's                                                   | Battery             | Solar<br>Panel                  | IP Rating | Lumens    |
|------------------------|---------------------------------------------------------|---------------------|---------------------------------|-----------|-----------|
| SLDWL0026-<br>2.6W-PIR | 12 x SMD LED<br>@0.2W (CW)<br>1 x SMD LED<br>@0.2W (WW) | 3 x 800mAh<br>NiMH  | 0.6W Integrated Polycrystalline | 44        | 350 @ 1 m |
| SLDWL0027-<br>2.6W-PIR | 12 x SMD LED<br>@0.2W (CW)<br>1 x SMD LED<br>@0.2W (WW) | 3 x 1500mAh<br>NiMH | 1W Integrated Polycrystalline   | 44        | 350 @ 1m  |

#### Features:

- Pyro-electric Infrared Sensor
- Stainless Steel Construction
- Approximately 6-8 hours Operation
- Approximately 1 minute Sensor Run Time
- Wall Mounting Bracket
- UV-Stabilised PVC Lens