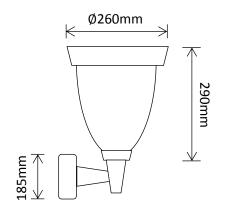

### 1 Year Warranty!

Packaged Fitting Weight & Dimensions

W: 3.3kg

D: 33cm x 32cm x 38cm