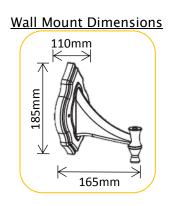

#### Features:

- Pyro-electric Infrared Sensor
- Aluminium Alloy Construction
- Manual Over-ride on Sensor
- Approximately 8-10 hours Operation
- Approximately 1 minute Sensor duration
- Wall Mounting Bracket
- Glass Lampshade Panels
- Black P.C. Finish