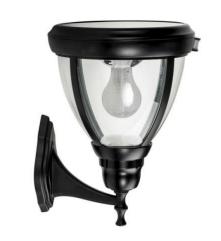

## **Traditional Wall Light**

| Product<br>Code         | LED's                                           | Battery                | Solar<br>Panel                      | IP Rating | Lumens    |
|-------------------------|-------------------------------------------------|------------------------|-------------------------------------|-----------|-----------|
| SLDWL0007A-<br>6.2W-PIR | 30 x SMD<br>@0.2W (CW)<br>1 x SMD<br>@0.2W (WW) | 1 x 3.7V<br>4.4Ah NiMH | 3W<br>Integrated<br>Polycrystalline | 44        | 350 @ 1 m |

#### Features:

- Pyro-electric Infrared Sensor
- Aluminium Alloy Construction
- Manual Over-ride on Sensor
- Approximately 8-10 hours Operation
- Approximately 1 minute Sensor duration
- Wall Mounting Bracket
- Glass Lampshade Panels
- Black P.C. Finish