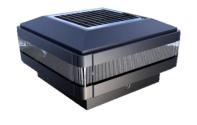

## Post Top – FTYP (Fit to Your Post)

| Product<br>Code | LED's              | Battery                | Solar<br>Panel                        | IP Rating | Lumens   |
|-----------------|--------------------|------------------------|---------------------------------------|-----------|----------|
| SLDPT3W/BLK     | SMD LED 3W<br>(WW) | 1 x 3.7V 2Ah<br>Li-ion | 1.2W<br>Integrated<br>Polycrystalline | 65        | 150 @ 1m |
| SLDPT3W/WHT     | SMD LED 3W<br>(CW) | 1 x 3.7V 2Ah<br>Li-ion | 1.2W<br>Integrated<br>Polycrystalline | 65        | 150 @ 1m |

#### Features:

- ABS Resin Construction
- Approximately 12 hours Operation
- Includes fixing bracket for posts/poles smaller than 97mm
- Colour Black or White