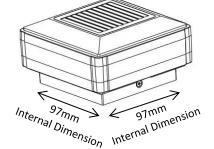

#### Features:

- ABS Resin Construction
- Approximately 12 hours Operation
- Includes fixing bracket for posts/poles smaller than 97mm
- Colour Black or White