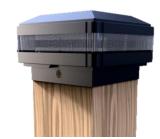

## Post Top – FTYP (Fit to Your Post)

| Product<br>Code | LED's              | Battery                | Solar<br>Panel                        | IP Rating | Lumens   |
|-----------------|--------------------|------------------------|---------------------------------------|-----------|----------|
| SLDPT3W/BLK     | SMD LED 3W<br>(WW) | 1 x 3.7V 2Ah<br>Li-ion | 1.2W<br>Integrated<br>Polycrystalline | 65        | 150 @ 1m |
| SLDPT3W/WHT     | SMD LED 3W<br>(CW) | 1 x 3.7V 2Ah<br>Li-ion | 1.2W<br>Integrated<br>Polycrystalline | 65        | 150 @ 1m |

#### Features:

- ABS Resin Construction
- Approximately 12 hours Operation
- Includes fixing bracket for posts/poles smaller than 97mm
- Colour Black or White