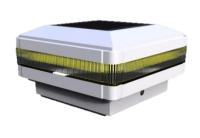

## Post Top – FTYP (Fit to Your Post)

| Product<br>Code | LED's              | Battery                | Solar<br>Panel                        | IP Rating | Lumens   |
|-----------------|--------------------|------------------------|---------------------------------------|-----------|----------|
| SLDPT3W/BLK     | SMD LED 3W<br>(WW) | 1 x 3.7V 2Ah<br>Li-ion | 1.2W<br>Integrated<br>Polycrystalline | 65        | 150 @ 1m |
| SLDPT3W/WHT     | SMD LED 3W<br>(CW) | 1 x 3.7V 2Ah<br>Li-ion | 1.2W<br>Integrated<br>Polycrystalline | 65        | 150 @ 1m |

#### Features:

- ABS Resin Construction
- Approximately 12 hours Operation
- Includes fixing bracket for posts/poles smaller than 97mm
- Colour Black or White