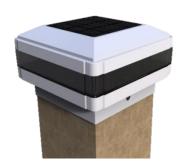

## Post Top – FTYP (Fit to Your Post)

| Product<br>Code | LED's              | Battery                | Solar<br>Panel                        | IP Rating | Lumens   |
|-----------------|--------------------|------------------------|---------------------------------------|-----------|----------|
| SLDPT3W/BLK     | SMD LED 3W<br>(WW) | 1 x 3.7V 2Ah<br>Li-ion | 1.2W<br>Integrated<br>Polycrystalline | 65        | 150 @ 1m |
| SLDPT3W/WHT     | SMD LED 3W<br>(CW) | 1 x 3.7V 2Ah<br>Li-ion | 1.2W<br>Integrated<br>Polycrystalline | 65        | 150 @ 1m |

#### Features:

- ABS Resin Construction
- Approximately 12 hours Operation
- Includes fixing bracket for posts/poles smaller than 97mm
- Colour Black or White