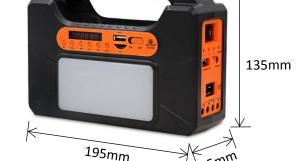

## 10W PLS with Bluetooth, Radio & Lights

| Product<br>Code      | LED's                           | Battery   | Solar<br>Panel                       | IP Rating | Lumens |
|----------------------|---------------------------------|-----------|--------------------------------------|-----------|--------|
| SLDPLSFM-<br>10W/LED | 2 x 1W SMD<br>LED<br>Warm White | 1 x 6V 4A | 9V 3W<br>Separate<br>Polycrystalline | 20        | N/A    |

#### Features:

- FM, MP3 & Bluetooth with Speaker (2-4 hours speaker using time)
- 3 x LED Bulb Lights with 3m cable (Individually Switched)
- 2 x Built in lights; 1 x Torch & 1 x Multipurpose Light
- 1 x Mains charging cable
- 1 x 3way device charging cable
- Approximately 10-12 hours Operation (When using 2+ lights)
- 5v USB output for charging devices

#### 1 Year Warranty!

Packaged Fitting Weight & Dimensions

W: 1.8kg

D: 26cm x 10cm x 21cm