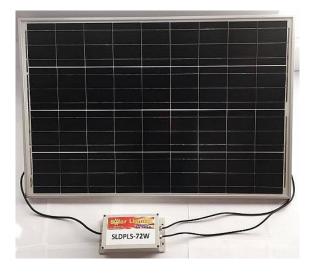

## 72W Portable Lighting System

| Product<br>Code | LED's | Battery                               | Solar<br>Panel                      | IP Rating | Lumens |
|-----------------|-------|---------------------------------------|-------------------------------------|-----------|--------|
| SLDPLS-72W      | N/A   | 30Ah 12VDC<br>High Capacity<br>Li-Ion | 100W<br>Separate<br>Polycrystalline | 65        | N/A    |

### Features:

- Custom Designed & Engineered
- Operates a maximum of 72W @ 12VDC for up to 5 hours continuously
- 2 Year Warranty!