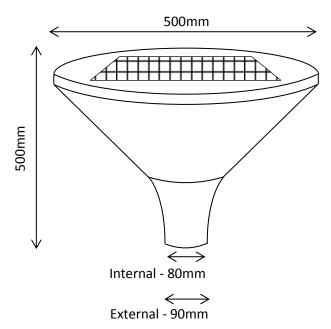

### 2 Year Warranty!

Packaged Fitting Weight & Dimensions

W: 7.2kg

D: 56cm x 56cm x 44cm