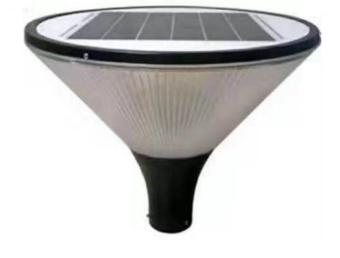

# Park Lights

### Park Light

| Product<br>Code | LED's                           | Battery                    | Solar<br>Panel                       | IP Rating | Lumens    |
|-----------------|---------------------------------|----------------------------|--------------------------------------|-----------|-----------|
| SLDPKL1 OW      | 10W SMD<br>LEDs<br>(Tri-Colour) | 30Ah<br>Lithium<br>LiFePO4 | 30W<br>Integrated<br>Polycrystalline | 65        | 1500 @ 1m |

#### Features:

- Die-Cast Aluminium Construction
- Approximately 8-10 hours Operation
- PMMA Diffuser
- Strength and Durability rating: IK08
- Tri-Colour LED CCT: 3000k/4000k/6000k