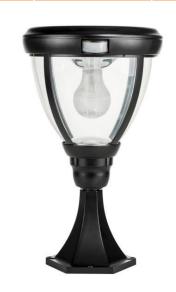

## Traditional Pillar Light

| Product<br>Code          | LED's                                           | Battery                | Solar<br>Panel                      | IP Rating | Lumens   |
|--------------------------|-------------------------------------------------|------------------------|-------------------------------------|-----------|----------|
| SLDPIL0007A-<br>6.2W-PIR | 30 x SMD<br>@0.2W (CW)<br>1 x SMD<br>@0.2W (WW) | 1 x 3.7V<br>4.4Ah NiMH | 3W<br>Integrated<br>Polycrystalline | 44        | 350 @ 1m |

#### Features:

- Pyro-electric Infrared Sensor
- Aluminium Alloy Construction
- Manual Over-ride on Sensor
- Approximately 1 minute Sensor Run Time
- Approximately 6-8 hours Operation
- Decorative Surface Mounted Base
- Glass Lampshade Panels
- Black P.C. Finish