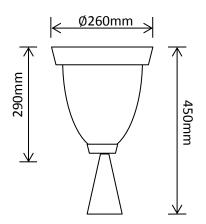

#### 1 Year Warranty!

Packaged Fitting Weight & Dimensions

W: 3.3kg

D: 33cm x 32cm x 38cm