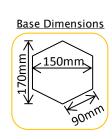

#### 1 Year Warranty!

Packaged Fitting Weight & Dimensions

W: 3.3kg

D: 33cm x 32cm x 38cm