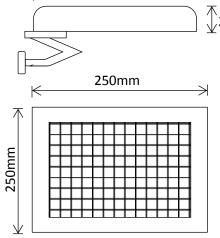

## Multi-Purpose Light w/ Piezo Alarm

| Product<br>Code      | LED's                  | Battery                  | Solar<br>Panel                                            | IP Rating | Lumens |
|----------------------|------------------------|--------------------------|-----------------------------------------------------------|-----------|--------|
| SLDMP008-<br>610-PIR | 56 x SMD<br>@0.1W (CW) | 1 x<br>4400mAh<br>Li-ion | 3W Integrated Polycrystalline & 5W Remote Polycrystalline | 65        | N/A    |

## Features:

- Approximately 6-8 hours Operation
- Pyro-electric Infrared Sensor
- Remote controlled sensor modes
- Sensor Triggered Piezoelectric alarm
- Wall Mounted Base

1 Year Warranty!

Packaged Fitting Weight & Dimensions

W: 1.4kg

D: 24.5cm x 21cm x 9cm