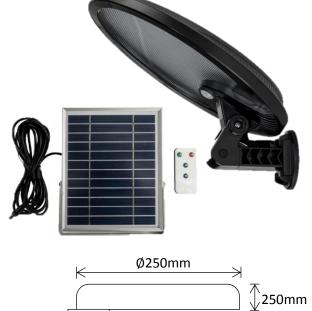

## Multi-Purpose Light w/ Piezo Alarm

| Product<br>Code      | LED's                  | Battery                  | Solar<br>Panel                                            | IP Rating | Lumens |
|----------------------|------------------------|--------------------------|-----------------------------------------------------------|-----------|--------|
| SLDMP008-<br>610-PIR | 56 x SMD<br>@0.1W (CW) | 1 x<br>4400mAh<br>Li-ion | 3W Integrated Polycrystalline & 5W Remote Polycrystalline | 65        | N/A    |

## Features:

- Approximately 6-8 hours Operation
- Pyro-electric Infrared Sensor
- Remote controlled sensor modes
- Sensor Triggered Piezoelectric alarm
- Wall Mounted Base

1 Year Warranty!

Packaged Fitting Weight & Dimensions

W: 1.4kg

D: 24.5cm x 21cm x 9cm