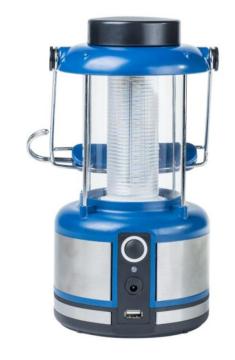

## Camping Lantern w/ USB Output

| Product<br>Code | LED's                  | Battery      | Solar<br>Panel              | IP Rating | Lumens   |
|-----------------|------------------------|--------------|-----------------------------|-----------|----------|
| SLDL2279        | 72 x 5000K<br>CCT (CW) | 1 x 3.7V 4Ah | 3W Separate Polycrystalline | 44        | 200 @ 1m |

## Features:

- On/Off Switch
- Approximately 8-10 hours Operation
- Adjustable Handle with Hook
- 2 ways of charging Solar / 240v Mains
- 5.5v USB output for Charging of Devices
- Colour Blue with Stainless Steel Features
- 1 Year Warranty!