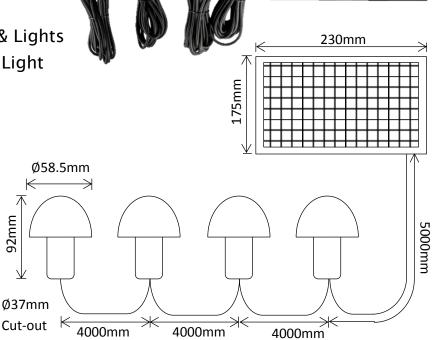

## 4Way Directional In-Ground Kit

| Product<br>Code | LED's              | Battery                | Solar<br>Panel                 | IP Rating                 | Lumens   |
|-----------------|--------------------|------------------------|--------------------------------|---------------------------|----------|
| SLDIGK-4WW      | 4 x LEDs<br>@0.75W | 3 x 1.2V<br>2.3Ah NiMH | 5W Separate<br>Polycrystalline | Panel = 65<br>Lights = 67 | 70 @ 1 m |
|                 | Warm White         |                        |                                |                           |          |

## Features:

- Die-Cast Aluminium
- Approximately 8-10 hours Operation
- 100kg Max Walk Over Pressure
- On/Off Switch
- **Recessed Mounting Position**
- Moulded Cable Joining Solar Panel & Lights
- 4Way Direction Hood for increased Light Dispersion
- 1 Year Warranty!