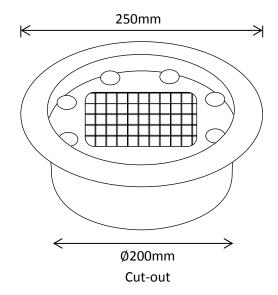

#### Features:

- Stainless Steel Construction
- Approximately 6 hours Operation
- Max Walk Over Pressure 100kg
- Recessed Mounting Position
- Tempered Glass
- Depth:
  - Without Recessing Frame = 65mm
  - With Recessing Frame = 90mm

#### 2 Year Warranty!

Packaged Fitting Weight & Dimensions

W: 2.7kg

D: 26cm x 26.5cm x 10cm