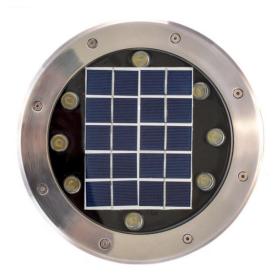

### In-Ground Uplighter

| Product<br>Code | LED's                                              | Battery                | Solar<br>Panel                      | IP Rating | Lumens    |
|-----------------|----------------------------------------------------|------------------------|-------------------------------------|-----------|-----------|
| SLDIG-8W        | 8 x Epistar<br>5050 LEDs @<br>1Wea<br>(Warm White) | 1 x 12V 5Ah<br>Lithium | 6V<br>Integrated<br>Polycrystalline | 65        | 720 @ 1 m |

#### Features:

- Stainless Steel Construction
- Approximately 6 hours Operation
- Max Walk Over Pressure 100kg
- Recessed Mounting Position
- Tempered Glass
- Depth:
  - Without Recessing Frame = 65mm
  - With Recessing Frame = 90mm