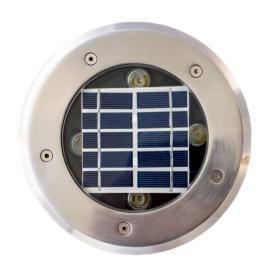

### In-Ground Uplighter

| Product<br>Code | LED's                                              | Battery                | Solar<br>Panel                      | IP Rating | Lumens   |
|-----------------|----------------------------------------------------|------------------------|-------------------------------------|-----------|----------|
| SLDIG-4W        | 4 x Epistar<br>5050 LEDs @<br>1Wea<br>(Warm White) | 1 x 12V 4Ah<br>Lithium | 6V<br>Integrated<br>Polycrystalline | 65        | 360 @ 1m |

#### Features:

- Stainless Steel Construction
- Approximately 6 hours Operation
- Max Walk Over Pressure 100kg
- Recessed Mounting Position
- Tempered Glass
- Depth:
  - Without Recessing Frame = 65mm
  - With Recessing Frame = 90mm