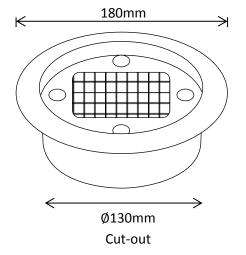

#### Features:

- Stainless Steel Construction
- Approximately 6 hours Operation
- Max Walk Over Pressure 100kg
- Recessed Mounting Position
- Tempered Glass
- Depth:
  - Without Recessing Frame = 65mm
  - With Recessing Frame = 90mm

### 2 Year Warranty!

Packaged Fitting Weight & Dimensions

W: 1.3kg

D: 18.5cm x 18.5cm x 10cm