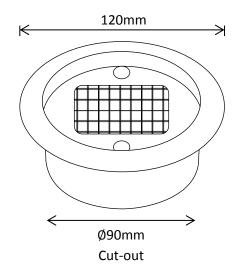

#### Features:

- Stainless Steel Construction
- Approximately 6 hours Operation
- Max Walk Over Pressure 100kg
- Recessed Mounting Position
- Tempered Glass
- Depth:
  - Without Recessing Frame = 65mm
  - With Recessing Frame = 90mm

### 2 Year Warranty!

Packaged Fitting Weight & Dimensions

W: 0.7kg

D: 12.5cm x 12.5cm x 12cm