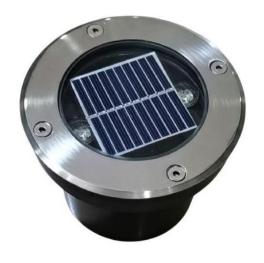

### In-Ground Uplighter

| Product<br>Code | LED's                                              | Battery                | Solar<br>Panel                      | IP Rating | Lumens   |
|-----------------|----------------------------------------------------|------------------------|-------------------------------------|-----------|----------|
| SLDIG-2W        | 2 x Epistar<br>5050 LEDs @<br>1Wea<br>(Warm White) | 1 x 12V 2Ah<br>Lithium | 6V<br>Integrated<br>Polycrystalline | 65        | 180 @ 1m |

#### Features:

- Stainless Steel Construction
- Approximately 6 hours Operation
- Max Walk Over Pressure 100kg
- Recessed Mounting Position
- Tempered Glass
- Depth:
  - Without Recessing Frame = 65mm
  - With Recessing Frame = 90mm