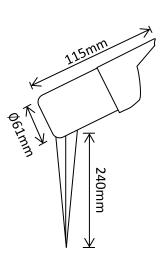

## High Output Garden Spot Light Kit

| Product<br>Code | LED's                  | Battery                | Solar<br>Panel                     | IP Rating | Lumens                |
|-----------------|------------------------|------------------------|------------------------------------|-----------|-----------------------|
| SLDGSK0055      | 1 x 5W COB<br>LED (CW) | 1 x 12V<br>10Ah Li-Ion | 20W<br>Separate<br>Polycrystalline | 65        | 500 @<br>1m/per light |

#### Features:

- Approximately 6-8 hours Operation
- Spike Mounting
- On/Off Switch

#### Kit Includes:

- 3 x Hi-Output 5W Garden Spots with Spike &
  5m of cable per light
- 1 x Remote Solar Panel with Battery
- 1 x 3-way Splitter and Accessories
- Colour filters