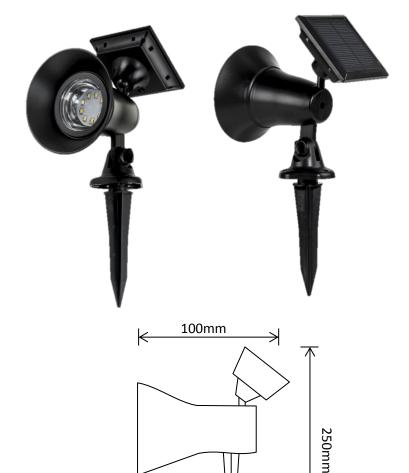

## **Garden Spot Light**

| Product<br>Code | LED's                 | Battery                     | Solar<br>Panel                      | IP Rating | Lumens  |
|-----------------|-----------------------|-----------------------------|-------------------------------------|-----------|---------|
| SLDGS0052       | 9 x SMD<br>@0.2W (WW) | 1 x 1.2V<br>1500mAh<br>NiMH | 0.5W<br>Attached<br>Polycrystalline | 44        | 60 @ 1m |

## Features:

- Approximately 6-8hours Operation
- Spike or Surface Mount Option
- On/Off Switch
- High/Low Brightness Setting
- 1 Year Warranty!

Packaged Fitting Weight & Dimensions W: 0.3kg D: 13cm x 13cm x 18cm