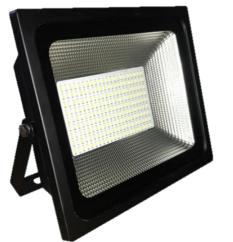

## **50W Flood Light**

| Product<br>Code | LED's            | Battery                  | Solar<br>Panel | IP Rating | Lumens                                 |
|-----------------|------------------|--------------------------|----------------|-----------|----------------------------------------|
| SLDFL50W        | 5730 SMD<br>LEDs | 1 x 12vDC<br>30AH Li-Ion | N/A            | 67        | 5000 @ 1m<br>(CW)<br>5500 @ 1m<br>(WW) |

#### Features:

- Die Cast Aluminium Body
- Tempered Safety Glass
- RF Remote Control Operation
- Wall Mounting Bracket
- 5m Connection Cable
- Dimmable
- Dual Colour LED Technology
- LED Selector Switch