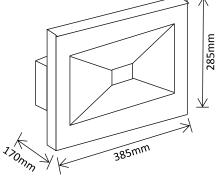

## **50W Flood Light**

| Product<br>Code | LED's            | Battery                  | Solar<br>Panel | IP Rating | Lumens                                 |
|-----------------|------------------|--------------------------|----------------|-----------|----------------------------------------|
| SLDFL50W        | 5730 SMD<br>LEDs | 1 x 12vDC<br>30AH Li-Ion | N/A            | 67        | 5000 @ 1m<br>(CW)<br>5500 @ 1m<br>(WW) |