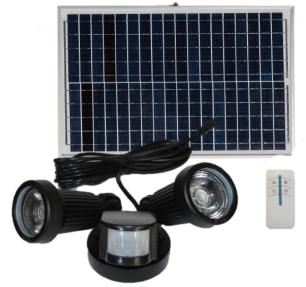

## Flood Light with Motion Sensor

| Product Code    | LED's          | Battery     | Solar Panel         | IP Rating | Lumens |
|-----------------|----------------|-------------|---------------------|-----------|--------|
| SLDFL25W-PIR-CW | 2 x 5W<br>(CW) | 12v 5200mAh | 15w Polycrystalline | 65        | 500    |

#### Features:

- Die Cast Aluminium Construction
- High Quality Black Powder Coating
- Remote Control Operation
- Pyro-electric Infrared Sensor
- Sensitivity Adjustable
- Time Adjustable
- 180 Degree Sensor Adjustment
- 360 Degree Light Adjustment
- Approximately 6-8 hours Operation
- Wall Mounting Bracket