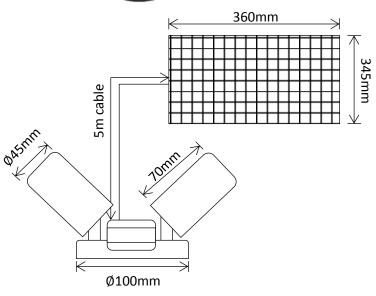

## Flood Light with Motion Sensor

| Product Code    | LED's          | Battery     | Solar Panel         | IP Rating | Lumens |
|-----------------|----------------|-------------|---------------------|-----------|--------|
| SLDFL25W-PIR-CW | 2 x 5W<br>(CW) | 12v 5200mAh | 15w Polycrystalline | 65        | 500    |

#### Features:

- Die Cast Aluminium Construction
- High Quality Black Powder Coating
- Remote Control Operation
- Pyro-electric Infrared Sensor
- Sensitivity Adjustable
- Time Adjustable
- 180 Degree Sensor Adjustment
- 360 Degree Light Adjustment
- Approximately 6-8 hours Operation
- Wall Mounting Bracket

#### Packaged Fitting Weight & Dimensions

W: 4.8kg

D: 47cm x 37cm x 20cm