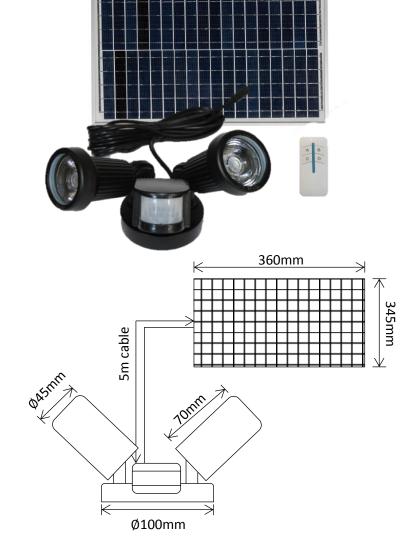

## Flood Light with Motion Sensor

| Product<br>Code  | LED's               | Battery          | Solar<br>Panel                     | IP Rating | Lumens    |
|------------------|---------------------|------------------|------------------------------------|-----------|-----------|
| SLDFL25W-<br>PIR | 2 x COB @5W<br>(CW) | 1 x 12V<br>5.2Ah | 15W<br>Separate<br>Polycrystalline | 65        | 500 @ 1 m |

## Features:

- Built in Photo Electric Cell
- Approximately 6–8–hours Operation
- Pyro-electric Infrared Sensor
- Sensitivity Adjustable
- Time Adjustable
- Remote Control Operation
- 180 Degree Sensor Adjustment
- 360 Degree Light Adjustment
- Wall Mounting Bracket
- Colour Black
- 1 Year Warranty!