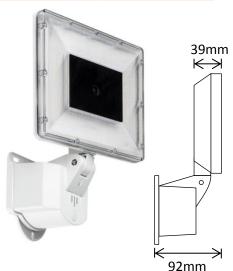

ystalline | 65        | 1000 @ 1m |

#### Features:

- 120º Rotatable Design
- Microwave Motion Sensor Range: 10m
- Concealed installation
- Internet Protocol (IP) with Wi-Fi
- 3 Mega Pixel Camera
- 24/7 Recording Capability
- In-House Storage → 32GB TF Card
- Smart Phone Connectivity via APP

### 1 Year Warranty!

#### 3 Modes of Operation:

- Mode 1: Operate at 25% brightness until motion is detected, then run for approx. 30 secs at 100% brightness or until no further movement is detected
- Mode 2: OFF until motion is detected, then run for approx. 30 secs at 100% or until no further movement is detected.
- Mode 3: Operate at 50% brightness from dusk to dawn or until battery is discharged (Sensor Bypass Mode)

#### Packaged Fitting Weight & Dimensions

W: 2.9kg

D: 36cm x 36cm x 15cm