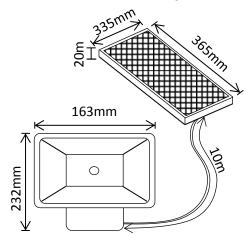

## Flood Light with IP Camera

| Product<br>Code      | LED's                 | Battery                  | Solar<br>Panel                     | IP Rating | Lumens    |
|----------------------|-----------------------|--------------------------|------------------------------------|-----------|-----------|
| SLDFL007/<br>CAM-BLK | 10W LED<br>Panel (WW) | 1 x 3.7V<br>8.8Ah Li-Ion | 20W<br>Separate<br>Polycrystalline | 65        | 1000 @ 1m |
| SLDFL007/<br>CAM-WHT | 10W LED<br>Panel (WW) | 1 x 3.7V<br>8.8Ah Li-Ion | 20W<br>Separate<br>Polycrystalline | 65        | 1000 @ 1m |

#### Packaged Fitting Weight & Dimensions

W: 2.9kg

D: 36cm x 36cm x 15cm