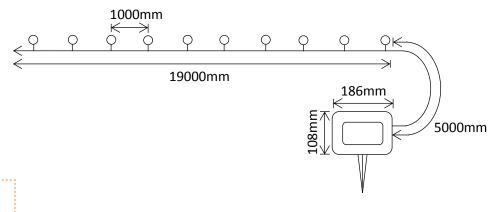

### **Festoon Lights**

| Product<br>Code | LED's               | Battery           | Solar<br>Panel    | IP Rating | Lumens      |
|-----------------|---------------------|-------------------|-------------------|-----------|-------------|
| SLDFES-         | 20 x G45-E27        | 2 x 3.7V          | 2.8W 5.5VDC       | 65        | 20 @ 1m per |
| 20CLD           | Filament LED @ 0.2W | 1800mAh<br>Li-ion | Separate<br>E.R.E |           | bulb        |

#### Features:

- Approximately 8-10 hours Operation
- 24 x LED bulbs per kit, including 1
   spare per colour, (6 x Red, 6 x Blue, 6 x Green, 6 x Yellow)
- 4 x Pre-set Operation Modes
- Cable Colour Black
- Optional Charging via 5v USB Port