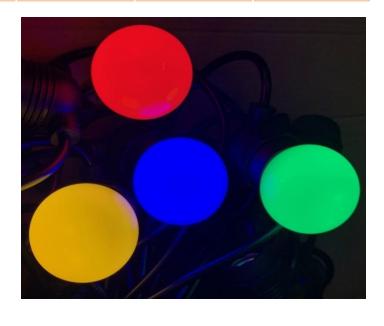

#### Features:

- Approximately 8-10 hours Operation
- 24 x LED bulbs per kit, including 1
   spare per colour, (6 x Red, 6 x Blue, 6 x Green, 6 x Yellow)
- 4 x Pre-set Operation Modes
- Cable Colour Black
- Optional Charging via 5v USB Port