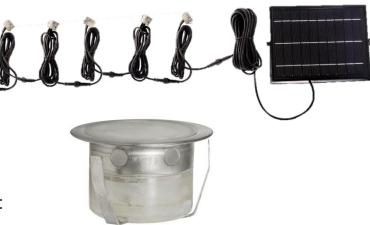

## Deck/In-Ground Kit

| Product<br>Code | LED's                               | Battery                    | Solar<br>Panel                 | IP Rating                 | Lumens  |
|-----------------|-------------------------------------|----------------------------|--------------------------------|---------------------------|---------|
| SLDDLK-5        | 5 x SMD<br>LEDs @0.3W<br>Warm White | 1 x 1.2V<br>2.3mAh<br>NiMH | 3W Separate<br>Polycrystalline | Panel = 65<br>Lights = 67 | 40 @ 1m |

#### Features:

- Stainless Steel Construction
- Approximately 6-8 hours Operation
- 100kg Max Walk Over Pressure
- Flush Mounting Position
- 5m Moulded Cable from Solar Panel to First Light
- 2m Moulded Cable Joining Light to Light