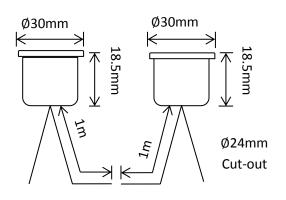

## Deck/In-Ground Kit

| Product<br>Code | LED's                               | Battery                    | Solar<br>Panel                 | IP Rating                 | Lumens  |
|-----------------|-------------------------------------|----------------------------|--------------------------------|---------------------------|---------|
| SLDDLK-5        | 5 x SMD<br>LEDs @0.3W<br>Warm White | 1 x 1.2V<br>2.3mAh<br>NiMH | 3W Separate<br>Polycrystalline | Panel = 65<br>Lights = 67 | 40 @ 1m |

#### Features:

- Stainless Steel Construction
- Approximately 6-8 hours Operation
- 100kg Max Walk Over Pressure
- Flush Mounting Position
- 5m Moulded Cable from Solar Panel to First Light
- 2m Moulded Cable Joining Light to Light