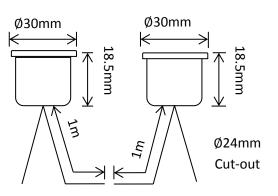

## Features:

- Stainless Steel Construction
- Approximately 6-8 hours Operation
- 100kg Max Walk Over Pressure
- Flush Mounting Position
- 5m Moulded Cable from Solar Panel to First Light
- 2m Moulded Cable Joining Light to Light
- 1 Year Warranty!