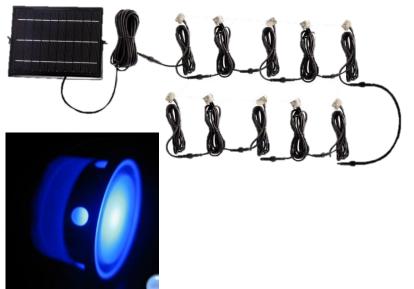

## Deck/In-Ground Kit

| Product<br>Code | LED's      | Battery    | Solar<br>Panel  | IP Rating   | Lumens  |
|-----------------|------------|------------|-----------------|-------------|---------|
| SLDDLK-         | 10 x SMD   | 3 x 1.2V   | 5W Separate     | Panel = 65  | 40 @ 1m |
| 10RGB           | LEDs @0.3W | 2.3Ah NiMH | Polycrystalline | Lights = 67 |         |
|                 | RGB        |            |                 |             |         |

## Features:

- Stainless Steel Construction
- Approximately 6-8 hours Operation
- 100kg Max Walk Over Pressure
- Flush Mounting Position
- 5m Moulded Cable from Solar Panel to First Light
- 2m Moulded Cable Joining Light to Light
- 1 Year Warranty!