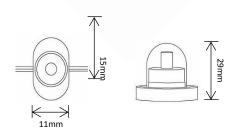

### SLDBUD15-WW

#### Features:

- High Grade Internal Copper Conductors
- Anti-freeze Outer Sheathing
- Anti-UV Outer Sheathing
- Low Voltage
- Transparent Cable
- Clear Protective Cap
- Replaceable LED Lamps
- Cuttable at every LED
- 1.45w/Lm
- Reel Length 100m

## SLDBUD30-WW

#### Features:

- High Grade Internal Copper Conductors
- Anti-freeze Outer Sheathing
- Anti-UV Outer Sheathing
- Low Voltage
- Transparent Cable
- Clear Protective Cap
- Replaceable LED Lamps
- Cuttable at every LED
- 0.6w/Lm
- Reel Length 100m