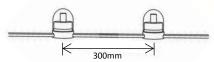

#### Features:

- High Grade Internal Copper Conductors
- Anti-freeze Outer Sheathing
- Anti-UV Outer Sheathing
- Low Voltage
- Transparent Cable
- Clear Protective Cap
- Replaceable LED Lamps
- Cuttable at every LED
- 1.45w/Lm
- Reel Length 100m

#### Features:

- High Grade Internal Copper Conductors
- Anti-freeze Outer Sheathing
- Anti-UV Outer Sheathing
- Low Voltage
- Transparent Cable
- Clear Protective Cap
- Replaceable LED Lamps
- Cuttable at every LED
- 0.6w/Lm
- Reel Length 100m