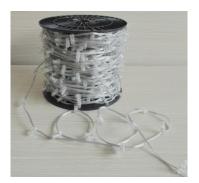

# **Commercial Bud Lighting**

Replaceable LED Globes @0.18wea (Warm White 3000k)

12vDC

#### Features:

- High Grade Internal Copper Conductors
- Anti-freeze Outer Sheathing
- Anti-UV Outer Sheathing
- Low Voltage
- Transparent Cable
- Clear Protective Cap
- Replaceable LED Lamps
- Cuttable at every LED
- 1.45w/Lm
- Reel Length 100m

#### Features:

- High Grade Internal Copper Conductors
- Anti-freeze Outer Sheathing
- Anti-UV Outer Sheathing
- Low Voltage
- Transparent Cable
- Clear Protective Cap
- Replaceable LED Lamps
- Cuttable at every LED
- 0.6w/Lm
- Reel Length 100m