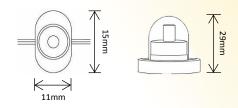

#### Features:

- High Grade Internal Copper Conductors
- Anti-freeze Outer Sheathing
- Anti-UV Outer Sheathing
- Low Voltage
- Transparent Cable
- Clear Protective Cap
- Replaceable LED Lamps
- Cuttable at every LED
- 1.45w/Lm
- Reel Length 100m

#### Features:

- High Grade Internal Copper Conductors
- Anti-freeze Outer Sheathing
- Anti-UV Outer Sheathing
- Low Voltage
- Transparent Cable
- Clear Protective Cap
- Replaceable LED Lamps
- Cuttable at every LED
- 0.6w/Lm
- Reel Length 100m