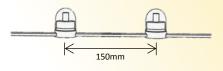

#### Features:

- High Grade Internal Copper Conductors
- Anti-freeze Outer Sheathing
- Anti-UV Outer Sheathing
- Low Voltage
- Transparent Cable
- Clear Protective Cap
- Replaceable LED Lamps
- Cuttable at every LED
- 1.45w/Lm
- Reel Length 100m

#### Features:

- High Grade Internal Copper Conductors
- Anti-freeze Outer Sheathing
- Anti-UV Outer Sheathing
- Low Voltage
- Transparent Cable
- Clear Protective Cap
- Replaceable LED Lamps
- Cuttable at every LED
- 0.6w/Lm
- Reel Length 100m