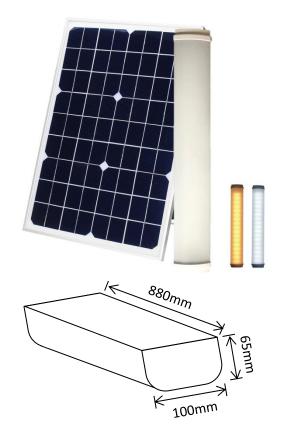

## 24W Batten Light

| Product<br>Code | LED's                              | Battery                | Solar<br>Panel | IP Rating | Lumens    |
|-----------------|------------------------------------|------------------------|----------------|-----------|-----------|
| SLDBTL24W       | 384 x SMD<br>LEDs<br>(Dual Colour) | 1 x 12V<br>24AH Li-Ion | N/A            | 67        | 3000 @ 1m |

## Features:

- Built in Microwave Sensor (MPPT)
- Die-Cast Aluminium Body
- RF Remote Control Operation
- Brightness Adjustable
- Auto Mode & Manual Mode
- 10m Connection Cable
- Suspension Cable Included
- Dual Colour LED Technology with LED Selector Switch
- Strength & Durability Rating: IK08
- 2 Year Warranty!

\*Please reference page 83 for further Solar Panel information

W: solarlightingdirect.com.au // Ph: 1300 135 911

Packaged Fitting Weight & Dimensions W: 3.5kg

D: 95cm x 13.5cm x 9.5cm