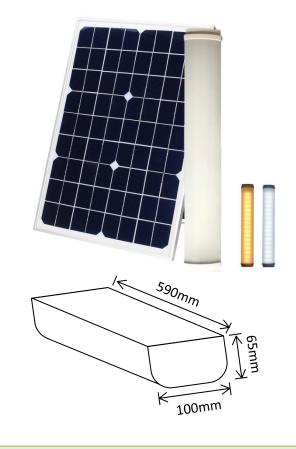

## 18W Batten Light

| Product<br>Code | LED's                              | Battery                | Solar<br>Panel | IP Rating | Lumens    |
|-----------------|------------------------------------|------------------------|----------------|-----------|-----------|
| SLDBTL18W       | 240 x SMD<br>LEDs<br>(Dual Colour) | 1 x 12V<br>18AH Li-Ion | N/A            | 67        | 2340 @ 1m |

| Packaged | Fittina | Weight | & | Dimensions |
|----------|---------|--------|---|------------|

W: 2.7kg

D: 64cm x 13.5cm x 9cm

| Solar Panel Required    |         |          |  |  |  |
|-------------------------|---------|----------|--|--|--|
| No. of lights connected | SLDSP60 | SLDSP100 |  |  |  |
| 1                       | ✓       |          |  |  |  |
| 2                       |         | ✓        |  |  |  |