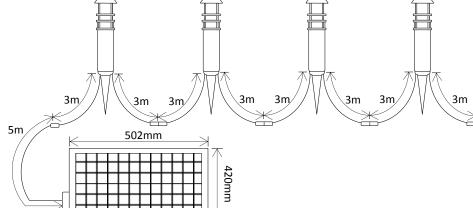

## **Bollard Light Kit**

| Product<br>Code | LED's                     | Battery          | Solar<br>Panel                        | IP Rating | Lumens   |
|-----------------|---------------------------|------------------|---------------------------------------|-----------|----------|
| SLDBLK-5        | 1 x COB LED<br>@3Wea (WW) | 1 x 12.8V<br>8Ah | 1 8v 30W<br>Remote<br>Polycrystalline | 65        | 140 @ 1m |

## Features:

- Moulded P.C. Construction
- Approximately 6-8 hours Operation
- Spike Mounted base
- **1 Year Warranty!**

Packaged Fitting Weight & Dimensions

W: 7.7kg D: 54cm x 43cm x 17cm