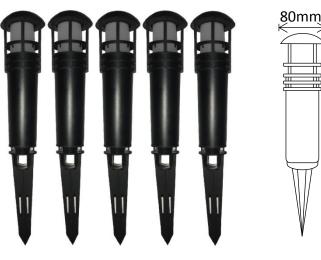

## **Bollard Light Kit**

| Product<br>Code | LED's                     | Battery          | Solar<br>Panel                        | IP Rating | Lumens   |
|-----------------|---------------------------|------------------|---------------------------------------|-----------|----------|
| SLDBLK-5        | 1 x COB LED<br>@3Wea (WW) | 1 x 12.8V<br>8Ah | 1 8v 30W<br>Remote<br>Polycrystalline | 65        | 140 @ 1m |

## Features:

- Moulded P.C. Construction
- Approximately 6-8 hours Operation
- Spike Mounted base
- **1 Year Warranty!**

Packaged Fitting Weight & Dimensions

W: 7.7kg D: 54cm x 43cm x 17cm