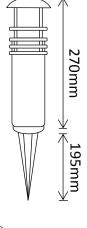

## Features:

- Moulded P.C. Construction
- Approximately 6-8 hours Operation
- Spike Mounted base
- **1 Year Warranty!**

Packaged Fitting Weight & Dimensions

W: 7.7kg D: 54cm x 43cm x 17cm