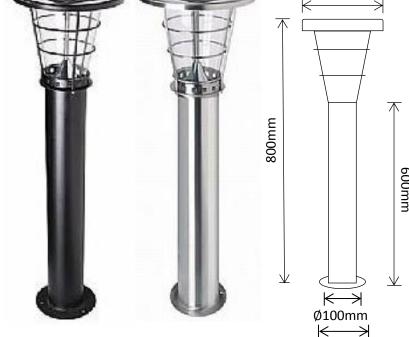

## **Commercial Bollard Light**

| Product<br>Code   | LED's                                         | Battery                                 | Solar<br>Panel                      | IP Rating | Lumens   |
|-------------------|-----------------------------------------------|-----------------------------------------|-------------------------------------|-----------|----------|
| SLDBL2602/<br>BLK | 36 x SMD<br>LEDs @<br>0.1Wea<br>(Dual Colour) | 1 x 6.4v<br>4.5Ah<br>Lithium<br>LiFePO4 | 4W<br>Integrated<br>Polycrystalline | 65        | 250 @ 1m |
| SLDBL2602/<br>SS  | 36 x SMD<br>LEDs @<br>0.1Wea<br>(Dual Colour) | 1 x 6.4v<br>4.5Ah<br>Lithium<br>LiFePO4 | 4W<br>Integrated<br>Polycrystalline | 65        | 250 @ 1m |

## Features:

- Approximately 8-10 hours Operation per day
- 304 Stainless Steel Construction
- Glass Lens
- Strength & Durability Rating: IK06
- Surface Mounted Base
- Dual Colour LED Technology (3000K/5000K)
- 2 Year Warranty!

Ø260mm

Packaged Fitting Weight & Dimensions

W: 4.8kg

D: 83.5cm x 32cm x 31cm