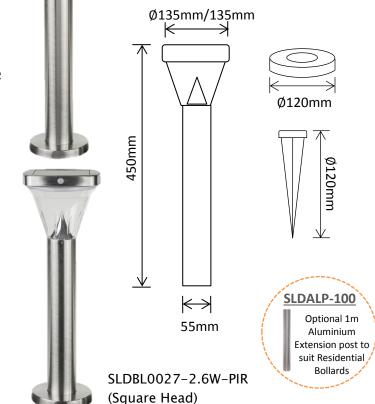

## **Bollard Light**

| Product<br>Code        | LED's                                                   | Battery             | Solar<br>Panel                        | IP Rating | Lumens    |
|------------------------|---------------------------------------------------------|---------------------|---------------------------------------|-----------|-----------|
| SLDBL0026-<br>2.6W-PIR | 12 x SMD LED<br>@0.2W (CW)<br>1 x SMD LED<br>@0.2W (WW) | 3 x 800mAh<br>NiMH  | 0.6W<br>Integrated<br>Polycrystalline | 44        | 350 @ 1 m |
| SLDBL0027-<br>2.6W-PIR | 12 x SMD LED<br>@0.2W (CW)<br>1 x SMD LED<br>@0.2W (WW) | 3 x 1500mAh<br>NiMH | 1W<br>Integrated<br>Polycrystalline   | 44        | 350 @ 1 m |

SLDBL0026-2.6W-PIR

(Round Head)

Packaged Fitting Weight & Dimensions

W: 0.9kg

D: 48cm x 15cm x 16cm