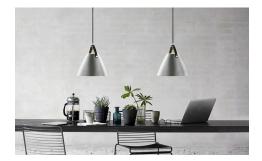

Area: Indoor Energy class A++ - D

Metal and leather go well with the light Nordic style. The combination of these materials also allows the light to visually interact with a modern interior, where combining materials is one of the biggest current trends. With STRAP it seems obvious – just as obvious as how a Nordic light design is named after a leather strap. The narrow and elegant leather gives STRAP a warm and raw look, balancing a classic and the industrial expression. It comes with two leather straps in brown and black respectively, so it's up to you to give the STRAP its final look. Design by Bjørn + Balle