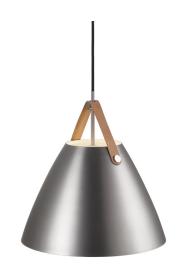

Strap 36

Height (cm): 37 Shade diameter (cm): 36

Dimmable: No

## Strap 36

Item number: 84343032 Brushed steel EAN: 5701581338487

Packaging unit 2 Material: Metal/Leather IP20, Class 2 (Double isolated), 230V Cord: 300 cm, Black textile cable Can the cable be replaced? No E27, Max. 40W, Light source not included

Area: Indoor Energy class A++ - D

Metal and leather go well with the light Nordic style. The combination of these materials also allows the light to visually interact with a modern interior, where combining materials is one of the biggest current trends. With STRAP it seems obvious – just as obvious as how a Nordic light design is named after a leather strap. The narrow and elegant leather gives STRAP a warm and raw look, balancing a classic and the industrial expression. It comes with two leather straps in brown and black respectively, so it's up to you to give the STRAP its final look. Design by Bjørn + Balle