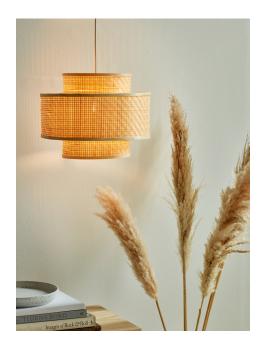

## **Trinidad**

## **Trinidad**

Item number: 2011123015 Nature (brown)

EAN: 5704924001864

Packaging unit 3 Material: Bamboo

IP20, Class 2 (Double isolated), 230V

Cord: 200 cm, White

Can the cable be replaced? No

E27, Max. 25W, Light source not included

Area: Indoor

Energy class A++ - D

The Trinidad series is made of the beautiful and natural bamboo material, which brings the nature into the interior in the finest way. The braided pattern of bamboo is handmade and provides a decorative light pattern in the room as the light shines through the braided bamboo beams, thus creating a warm and cozy atmosphere.