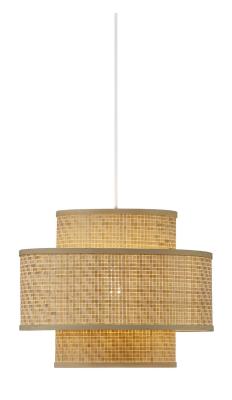

## **Trinidad**

## nordlux®

Height (cm): 28 Width (cm): 35

Diameter (cm): 35

## **Trinidad**

Item number: 2011123015 Nature (brown)

EAN: 5704924001864

Packaging unit 3 Material: Bamboo

IP20, Class 2 (Double isolated), 230V

Cord: 200 cm, White

Can the cable be replaced? No

E27, Max. 25W, Light source not included

Area: Indoor

Energy class A++ - D

The Trinidad series is made of the beautiful and natural bamboo material, which brings the nature into the interior in the finest way. The braided pattern of bamboo is handmade and provides a decorative light pattern in the room as the light shines through the braided bamboo beams, thus creating a warm and cozy atmosphere.