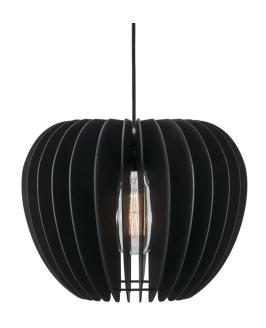

## nordlux®

Shade diameter (cm): 38 Shade height (cm): 30

## Tribeca 38

Item number: 46433003 Black EAN: 5701581404885

Packaging unit 3
Material: Wood
IP20, Class 2 (Double isolated), 230V
Cord: 300 cm, Black textile cable
Can the cable be replaced? No
E27, Max. 60W, Light source not included

Area: Indoor Energy class A++ - D

The warm colours and vibrant textures found in nature are transformed into stylish, Nordic design in the Tribeca series. The design and choice of materials are organic, and a balanced and pleasant light is achieved through the decorative slats that elegantly cast light over any dining or seating area.