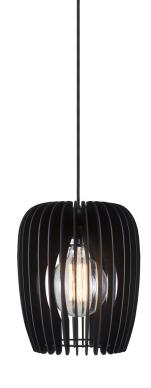

## Tribeca 24

Item number: 46423003 Black EAN: 5701581404687

Packaging unit 3 Material: Wood IP20, Class 2 (Double isolated), 230V Cord: 300 cm, Black textile cable Can the cable be replaced? No E27, Max. 60W, Light source not included

Area: Indoor Energy class A++ - D

The warm colours and vibrant textures found in nature are transformed into stylish, Nordic design in the Tribeca series. The design and choice of materials are organic, and a balanced and pleasant light is achieved through the decorative slats that elegantly cast light over any dining or seating area.