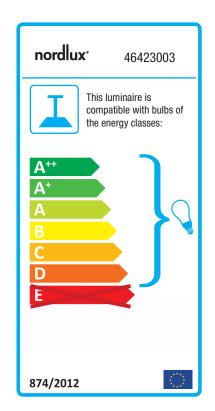

## Tribeca 24

Item number: 46423003 Black EAN: 5701581404687

Packaging unit 3 Material: Wood IP20, Class 2 (Double isolated), 230V Cord: 300 cm, Black textile cable Can the cable be replaced? No E27, Max. 60W, Light source not included

Area: Indoor Energy class A++ - D

The warm colours and vibrant textures found in nature are transformed into stylish, Nordic design in the Tribeca series. The design and choice of materials are organic, and a balanced and pleasant light is achieved through the decorative slats that elegantly cast light over any dining or seating area.