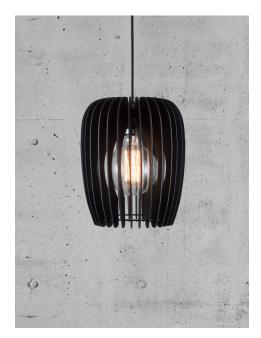

## Tribeca 24

Item number: 46423003 Black EAN: 5701581404687

Packaging unit 3 Material: Wood IP20, Class 2 (Double isolated), 230V Cord: 300 cm, Black textile cable Can the cable be replaced? No E27, Max. 60W, Light source not included

Area: Indoor Energy class A++ - D

The warm colours and vibrant textures found in nature are transformed into stylish, Nordic design in the Tribeca series. The design and choice of materials are organic, and a balanced and pleasant light is achieved through the decorative slats that elegantly cast light over any dining or seating area.