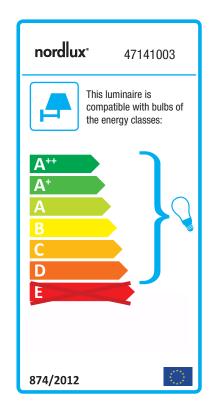

## **Texas**

Item number: 47141003 Black EAN: 5701581412484

Packaging unit 3 Material: Metal

IP20, Class 2 (Double isolated), 230V

Cord: 180 cm, Black Switch on the fixture

E27, Max. 60W, Light source not included

Area: Indoor

Energy class A++ - D

In the Texas series, all excess is shed in favour of a simple expression that contributes to the minimalist and stylish home. The lamp's flexible, pivoting mechanism allows for a directional light that provides ideal lighting conditions. Texas is a timeless series that can give many years of joy.