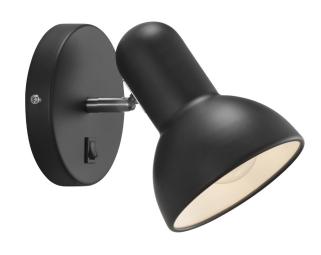

## nordlux®

Height (cm): 18 Projection (cm): 20 Width (cm): 13 Shade diameter (cm): 12.5

Wall box (cm): Ø 12,5

## **Texas**

Item number: 47141003 Black EAN: 5701581412484

Packaging unit 3 Material: Metal

IP20, Class 2 (Double isolated), 230V

Cord: 180 cm, Black Switch on the fixture

E27, Max. 60W, Light source not included

Area: Indoor

Energy class A++ - D

In the Texas series, all excess is shed in favour of a simple expression that contributes to the minimalist and stylish home. The lamp's flexible, pivoting mechanism allows for a directional light that provides ideal lighting conditions. Texas is a timeless series that can give many years of joy.