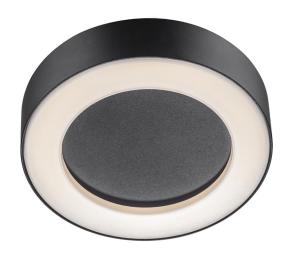

## **Teton**

Item number: 84136003 Black EAN: 5701581342286

Packaging unit 3
Material: Metal/Plastic
IP54, Class 1 (Earth contact), 230V
LED MODUL, Light source incl. 12w led
Parallel connection possible

## nordlux®

Projection (cm): 4.5 Shade diameter (cm): 20.2