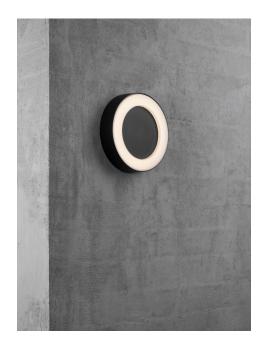

## **Teton**

Item number: 84136003 Black EAN: 5701581342286

Packaging unit 3
Material: Metal/Plastic
IP54, Class 1 (Earth contact), 230V
LED MODUL, Light source incl. 12w led
Parallel connection possible

## nordlux®

Projection (cm): 4.5 Shade diameter (cm): 20.2