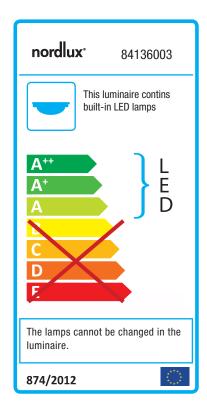

## **Teton**

Item number: 84136003 Black EAN: 5701581342286

Packaging unit 3
Material: Metal/Plastic
IP54, Class 1 (Earth contact), 230V
LED MODUL, Light source incl. 12w led
Parallel connection possible

Area: Outdoor Energy class A++ - A

Transformer/driver placement: I lampen

## Lightsource info (pr. lightsource)

Lumen: 440 Lumen/Watt: 30 Lifetime: 25000 On/Off: 12500

Colour temperature: 3000K

RA: 80

Beam angle: 160° Dimmable: No

Energy class A

Modern round wall light, with a graphic design in black lacquered metal and frosted shade. The light is ideal at the front door, driveway, or terrace. It is supplied with a LED light bulb, which has a low energy consumption and a long life.