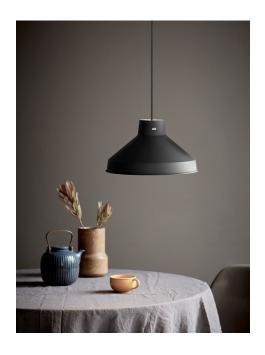

Area: Indoor

Energy class A++ - D

With its taut, modern shape, Step has a crisp look and is reminiscent of steps on a familiar flight of stairs. Step has a raw, powder-coated surface and is available in three different sizes and shapes, changing the light fixture's expression significantly. With an extremely beautiful and decorative brass detail, the socket has been made a substantial and bearing part of the design, completing the light fixture's overall expression and contributing to one of the great trends of the day; shiny metals.