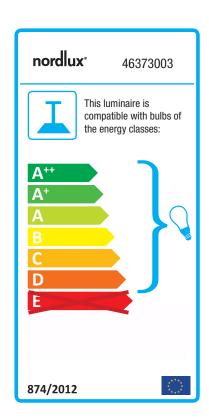

## Step 36

Item number: 46373003 Black EAN: 5701581398887

Packaging unit 3 Material: Metal

IP20, Class 2 (Double isolated), 230V Cord: 300 cm, Black textile cable Can the cable be replaced? No

E27, Max. 60W, Light source not included

Area: Indoor

Energy class A++ - D

With its taut, modern shape, Step has a crisp look and is reminiscent of steps on a familiar flight of stairs. Step has a raw, powder-coated surface and is available in three different sizes and shapes, changing the light fixture's expression significantly. With an extremely beautiful and decorative brass detail, the socket has been made a substantial and bearing part of the design, completing the light fixture's overall expression and contributing to one of the great trends of the day; shiny metals.