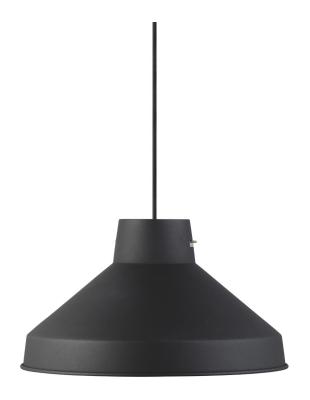

## nordlux®

Shade diameter (cm): 36.5 Shade height (cm): 20

## Step 36

Item number: 46373003 Black EAN: 5701581398887

Packaging unit 3 Material: Metal

IP20, Class 2 (Double isolated), 230V Cord: 300 cm, Black textile cable Can the cable be replaced? No

E27, Max. 60W, Light source not included

Area: Indoor

Energy class A++ - D

With its taut, modern shape, Step has a crisp look and is reminiscent of steps on a familiar flight of stairs. Step has a raw, powder-coated surface and is available in three different sizes and shapes, changing the light fixture's expression significantly. With an extremely beautiful and decorative brass detail, the socket has been made a substantial and bearing part of the design, completing the light fixture's overall expression and contributing to one of the great trends of the day; shiny metals.