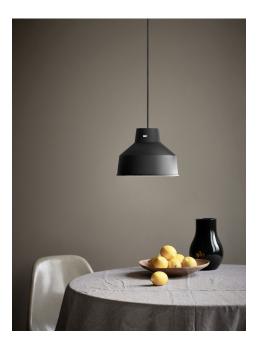

Area: Indoor Energy class A++ - D

With its taut, modern shape, Step has a crisp look and is reminiscent of steps on a familiar flight of stairs. Step has a raw, powder-coated surface and is available in three different sizes and shapes, changing the light fixture's expression significantly. With an extremely beautiful and decorative brass detail, the socket has been made a substantial and bearing part of the design, completing the light fixture's overall expression and contributing to one of the great trends of the day; shiny metals.