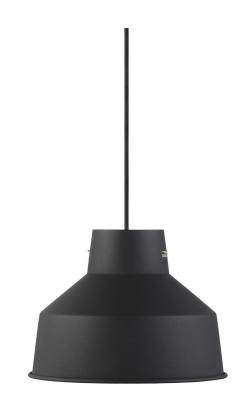

## nordlux®

Shade diameter (cm): 27 Shade height (cm): 20

## Step 27

Item number: 46363003 Black EAN: 5701581398788

Packaging unit 3 Material: Metal IP20, Class 2 (Double isolated), 230V Cord: 300 cm, Black textile cable Can the cable be replaced? No E27, Max. 60W, Light source not included

Area: Indoor Energy class A++ - D

With its taut, modern shape, Step has a crisp look and is reminiscent of steps on a familiar flight of stairs. Step has a raw, powder-coated surface and is available in three different sizes and shapes, changing the light fixture's expression significantly. With an extremely beautiful and decorative brass detail, the socket has been made a substantial and bearing part of the design, completing the light fixture's overall expression and contributing to one of the great trends of the day; shiny metals.