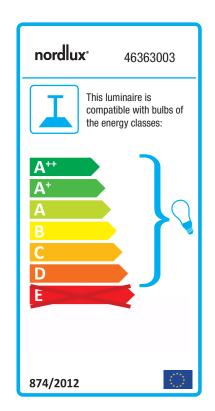

## Step 27

Item number: 46363003 Black EAN: 5701581398788

Packaging unit 3 Material: Metal IP20, Class 2 (Double isolated), 230V Cord: 300 cm, Black textile cable Can the cable be replaced? No E27, Max. 60W, Light source not included

Area: Indoor Energy class A++ - D

With its taut, modern shape, Step has a crisp look and is reminiscent of steps on a familiar flight of stairs. Step has a raw, powder-coated surface and is available in three different sizes and shapes, changing the light fixture's expression significantly. With an extremely beautiful and decorative brass detail, the socket has been made a substantial and bearing part of the design, completing the light fixture's overall expression and contributing to one of the great trends of the day; shiny metals.