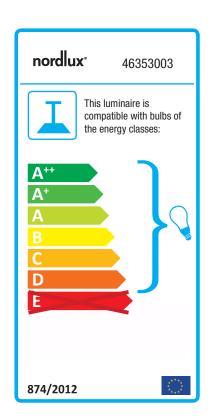

## Step 17

Item number: 46353003 Black EAN: 5701581398689

Packaging unit 3 Material: Metal

IP20, Class 2 (Double isolated), 230V Cord: 300 cm, Black textile cable Can the cable be replaced? No

E27, Max. 40W, Light source not included

Area: Indoor

Energy class A++ - D

With its taut, modern shape, Step has a crisp look and is reminiscent of steps on a familiar flight of stairs. Step has a raw, powder-coated surface and is available in three different sizes and shapes, changing the light fixture's expression significantly. With an extremely beautiful and decorative brass detail, the socket has been made a substantial and bearing part of the design, completing the light fixture's overall expression and contributing to one of the great trends of the day; shiny metals.