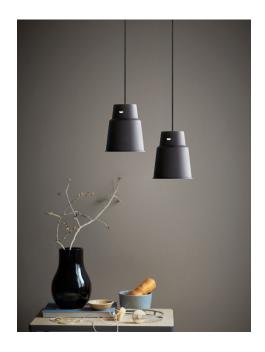

Area: Indoor

Energy class A++ - D

With its taut, modern shape, Step has a crisp look and is reminiscent of steps on a familiar flight of stairs. Step has a raw, powder-coated surface and is available in three different sizes and shapes, changing the light fixture's expression significantly. With an extremely beautiful and decorative brass detail, the socket has been made a substantial and bearing part of the design, completing the light fixture's overall expression and contributing to one of the great trends of the day; shiny metals.