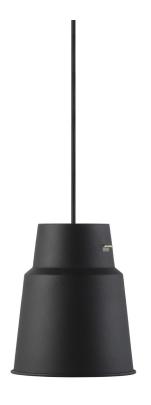

## nordlux®

Shade diameter (cm): 17 Shade height (cm): 20

## Step 17

Item number: 46353003 Black EAN: 5701581398689

Packaging unit 3 Material: Metal

IP20, Class 2 (Double isolated), 230V Cord: 300 cm, Black textile cable Can the cable be replaced? No

E27, Max. 40W, Light source not included

Area: Indoor

Energy class A++ - D

With its taut, modern shape, Step has a crisp look and is reminiscent of steps on a familiar flight of stairs. Step has a raw, powder-coated surface and is available in three different sizes and shapes, changing the light fixture's expression significantly. With an extremely beautiful and decorative brass detail, the socket has been made a substantial and bearing part of the design, completing the light fixture's overall expression and contributing to one of the great trends of the day; shiny metals.